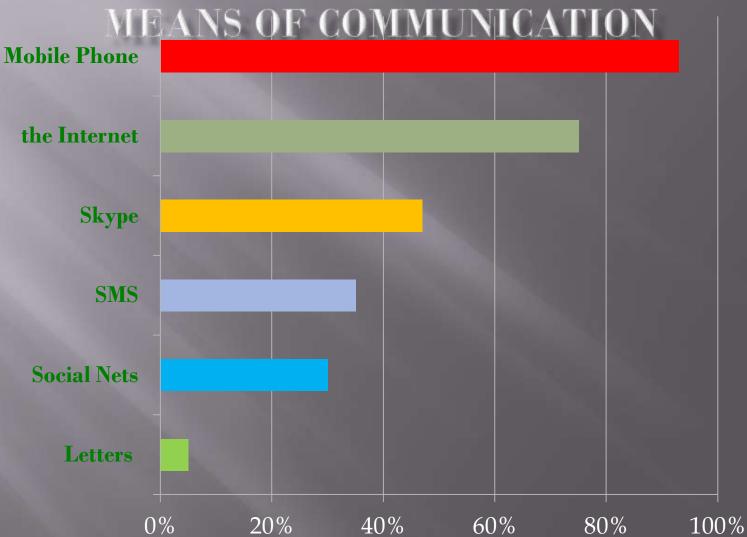

### Look at these people. What are their relationships? Why do you think so?



# HOW DO YOU COMMUNICATE WITH YOUR FRIENDS?







### OFFICIAL STATISTICS: TOP 6 MOST POPULAR



## Do you agree with the statement....

- It is better to have one true friend than many, but not too close!
- Give your reasons.

• We are going to listen to a song, its title is

### ■ The gift of a friend

■ What can the song be about? Give your ideas



Now listen and choose:

With a true friend....

- everything's bright
- you're lost and you're scared
- you open your heart
- you feel all alone

#### Let's check some words from the song

to care

on your own by yourself

through the highs and the lows

to **count** on

by your side

a dream

to crash down

a sign



Do you agree with the words from the song that with a true friend

"The world comes to life and everything's bright".

Give your reasons.

Have you got a close friend? What's his/her name?

Write some kind words to your